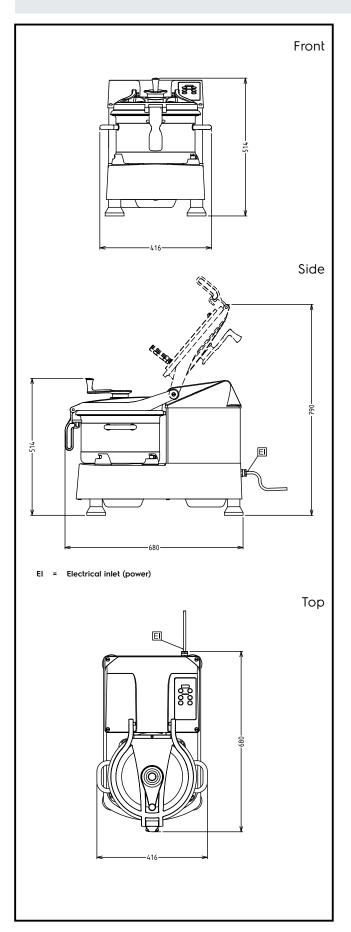

**Key Information:** 

External dimensions,

Width: 416 mm

External dimensions,

Depth: 680 mm

External dimensions,

Height: 517 mm Shipping weight: 68 kg